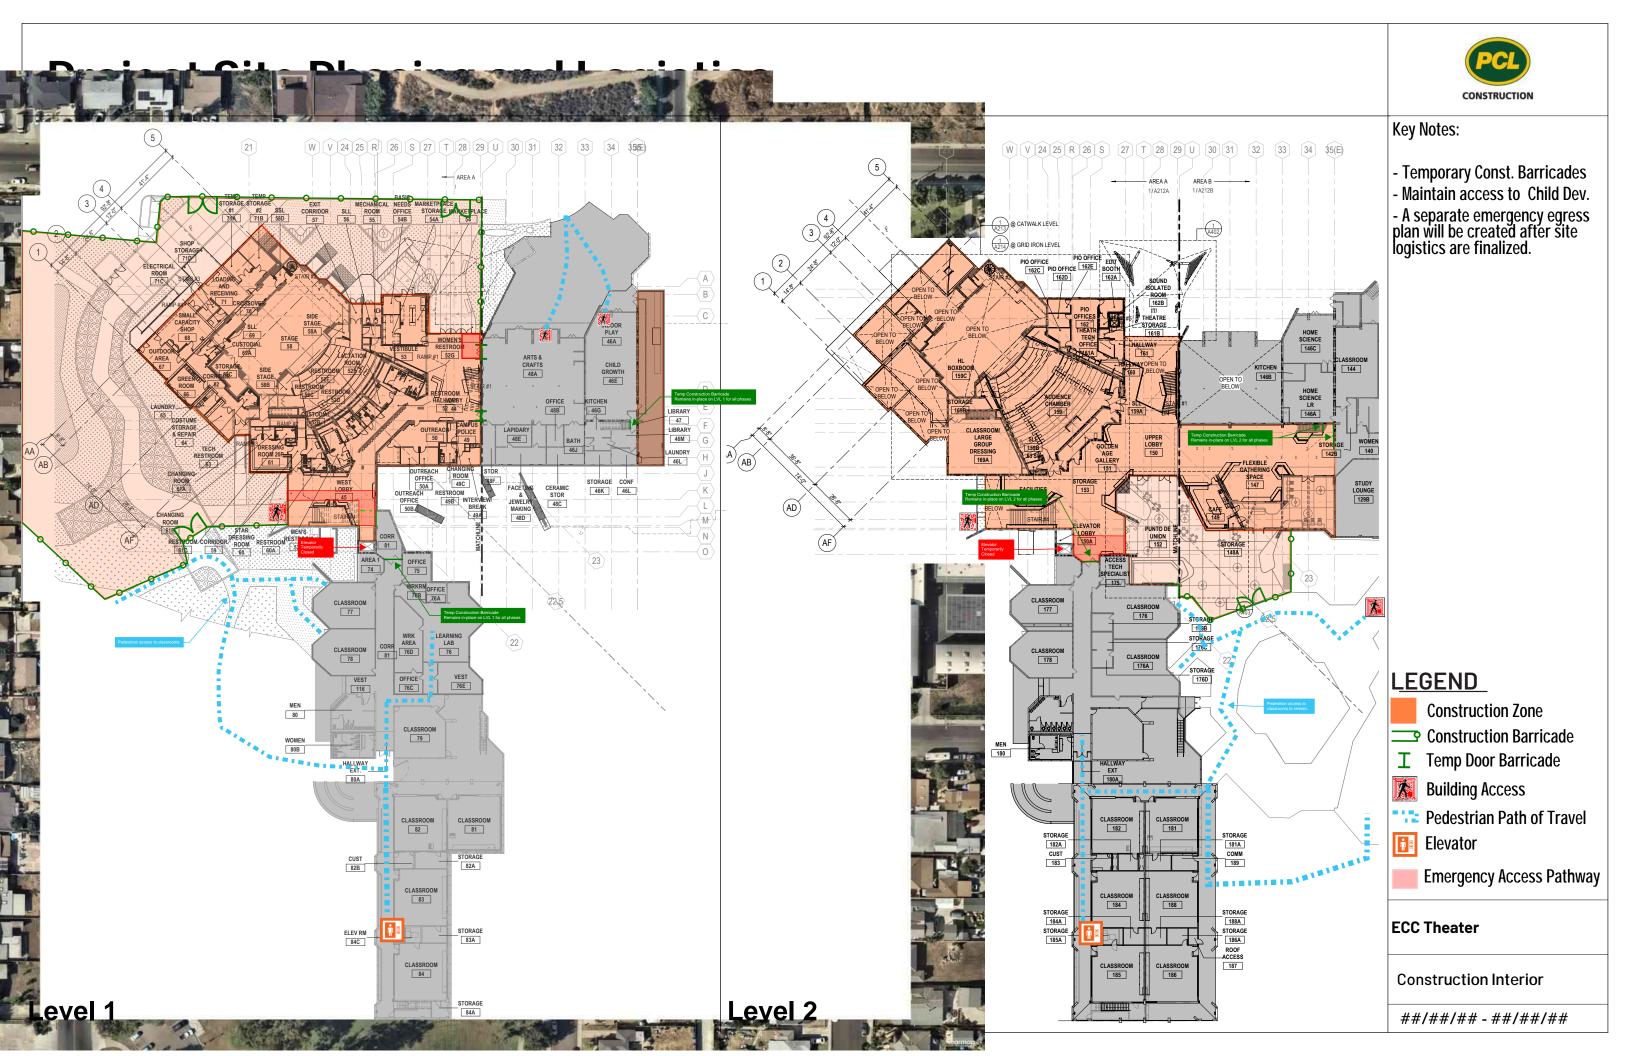

## **LEGEND**

Construction Fence

ADA Parking

Pedestrian Path of Travel

Fire Lane

East Classroom Wing

South Classroom Wing

\* Campus Maps