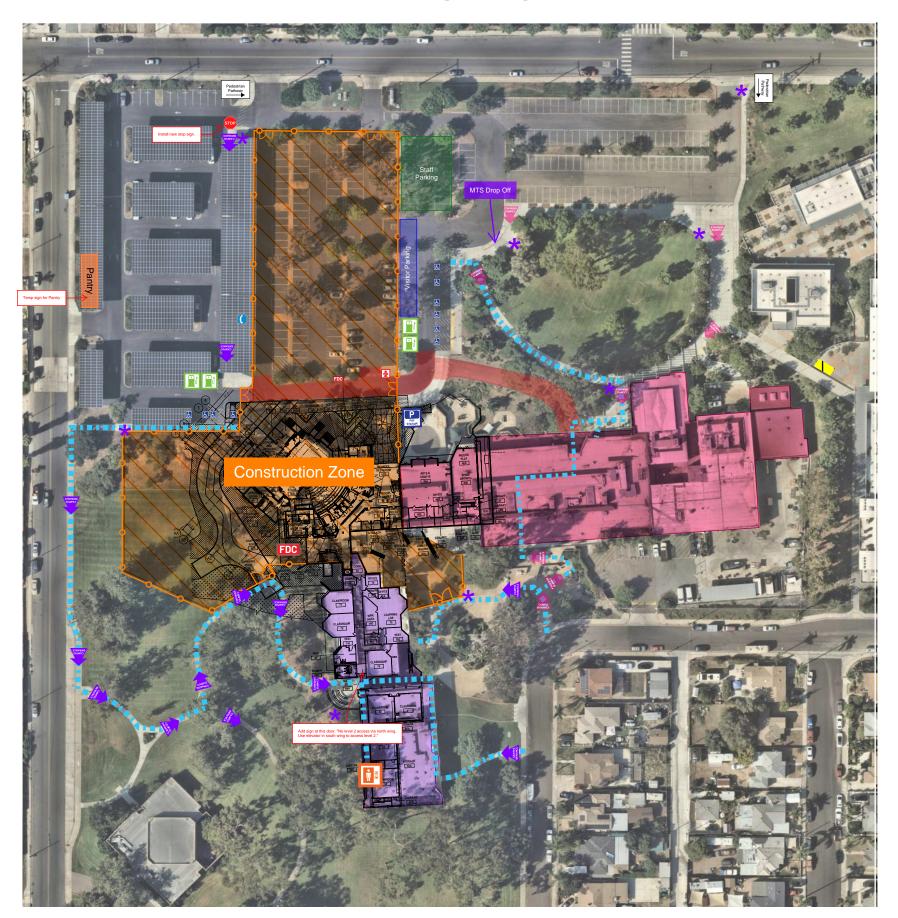

## **Temp Pedestrian Signage Plan**

## **LEGEND**

Construction Fence

ADA Parking

Pedestrian Path of Travel

Fire Lane

East Classroom Wing

South Classroom Wing

\* Campus Maps

Temp Stop Sign

Temp Pedestrian Routing Sign

| | | Bike Rack

**ECC Theatre** 

Pedestrian Signage Plan

##/##/## - ##/##/##